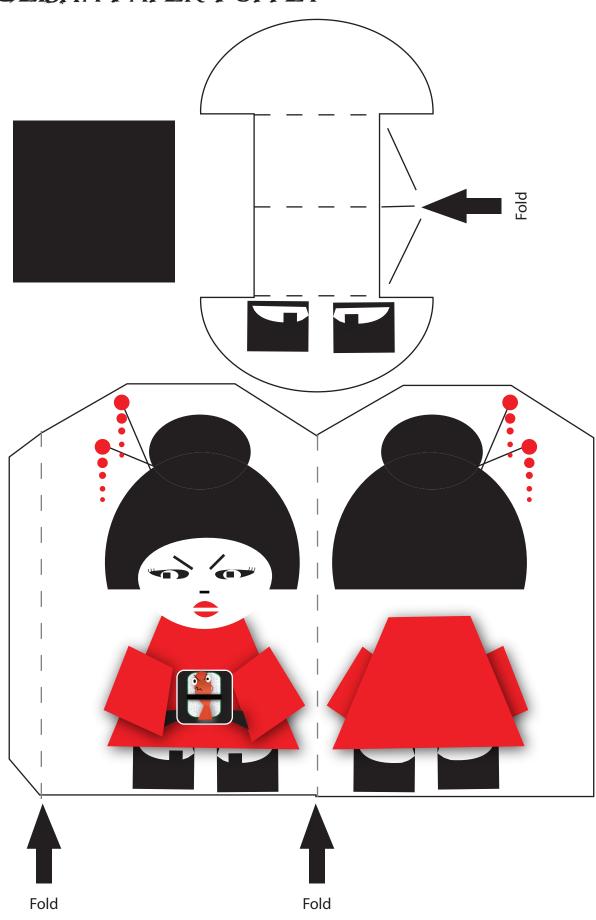

## EVIL SUSHI SQUISH EVIL TWIN GEISHA PAPER PUPPET

Begin by cutting out the body section. Follow the solid black guide line, do not cut on the dotted fold lines.

Fold the back panel on dotted lines. Apply a small amount of glue between the two halves and glue them together. Making sure not to glue the bottom part closed.

Now snip out the base piece. Fold the two half circles UPWARD and then lay them flat. While holding them flat, press the two middle rectangles together and crease the top edge. Be sure the base sits flat on your tabletop, and then glue the two middle rectangles together.

Cut out the large black square, place it face down, and glue the base on top of it. This will strengthen the base greatly, and will also make the finished model look nicer.

Slide the base into the body and glue it to the inside BACK of the body section.